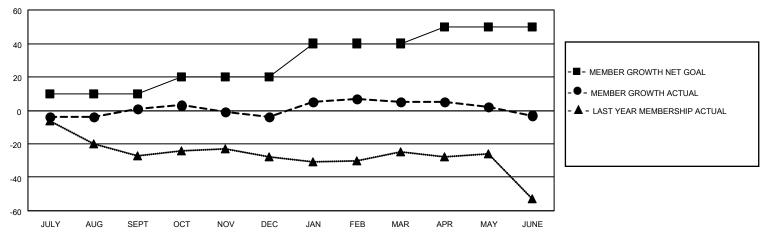

#### GOALS AND ACTUAL MEMBERS CUMULATIVE

| DROPPED CLUBS: 1 |    | 18 CLUBS OF 29 ADDED 1 OR<br>MORE NEW MEMBERS | GENDER DISTRIBUTION                |              |    |
|------------------|----|-----------------------------------------------|------------------------------------|--------------|----|
|                  |    | WORLE NEW WEWBERG                             | MALE                               | 453 (63.18%) |    |
|                  |    |                                               | FEMALE                             | 263 (36.68%) |    |
| DROPPED MEMBERS  |    |                                               | NON BINARY                         | 0 (0.00%)    |    |
|                  |    |                                               | PREFER NOT TO ANSWER               | 1 (0.14%)    |    |
| DECEASED         | 18 |                                               |                                    |              |    |
| CLUB CANCELLED   | 0  | CLICK HERE FOR CUMULATIVE                     | TOTAL FAMILY UNIT MEMBERS          | S 9          | )7 |
| OTHER            | 62 | MEMBERSHIP DATA                               |                                    |              |    |
| TOTAL            | 80 |                                               | FAMILY MEMBERS PAYING HALF DUES 50 |              | 50 |
|                  |    |                                               |                                    |              |    |

## District 14 K

Results as of: 6/30/2023

| Clubs                                                       |                  |                  |                  | Members                                                     |                       |                         |                                                    |  |
|-------------------------------------------------------------|------------------|------------------|------------------|-------------------------------------------------------------|-----------------------|-------------------------|----------------------------------------------------|--|
| RESULTS FOR 2022-2023                                       |                  |                  |                  | RESULTS FOR 2022-2023                                       |                       |                         |                                                    |  |
| QUARTER                                                     | NEW CLUB GOAL    | NEW CLUBS        | DROPPED CLUBS    | QUARTER MEMB                                                | ER GROWTH NET<br>GOAL | MEMBER GROWTH<br>ACTUAL | DROPPED<br>MEMBERS ACTUAL<br>(including transfers) |  |
| JULY/AUG/SEPT<br>OCT/NOV/DEC<br>JAN/FEB/MAR<br>APR/MAY/JUNE | 0<br>0<br>0<br>2 | 1<br>0<br>0<br>0 | 1<br>0<br>0<br>0 | JULY/AUG/SEPT<br>OCT/NOV/DEC<br>JAN/FEB/MAR<br>APR/MAY/JUNE | 10<br>10<br>20<br>10  | 32<br>9<br>26<br>19     | 31<br>14<br>11<br>24                               |  |