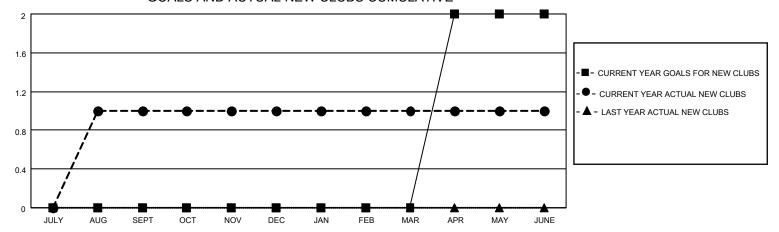

#### GOALS AND ACTUAL NEW CLUBS CUMULATIVE

## District 14 K

Results as of: 6/30/2023

| Clubs                                                       |                  |                  |                  | Members                                                     |                       |                         |                                                    |  |
|-------------------------------------------------------------|------------------|------------------|------------------|-------------------------------------------------------------|-----------------------|-------------------------|----------------------------------------------------|--|
| RESULTS FOR 2022-2023                                       |                  |                  |                  | RESULTS FOR 2022-2023                                       |                       |                         |                                                    |  |
| QUARTER                                                     | NEW CLUB GOAL    | NEW CLUBS        | DROPPED CLUBS    | QUARTER MEMB                                                | ER GROWTH NET<br>GOAL | MEMBER GROWTH<br>ACTUAL | DROPPED<br>MEMBERS ACTUAL<br>(including transfers) |  |
| JULY/AUG/SEPT<br>OCT/NOV/DEC<br>JAN/FEB/MAR<br>APR/MAY/JUNE | 0<br>0<br>0<br>2 | 1<br>0<br>0<br>0 | 1<br>0<br>0<br>0 | JULY/AUG/SEPT<br>OCT/NOV/DEC<br>JAN/FEB/MAR<br>APR/MAY/JUNE | 10<br>10<br>20<br>10  | 32<br>9<br>26<br>19     | 31<br>14<br>11<br>24                               |  |